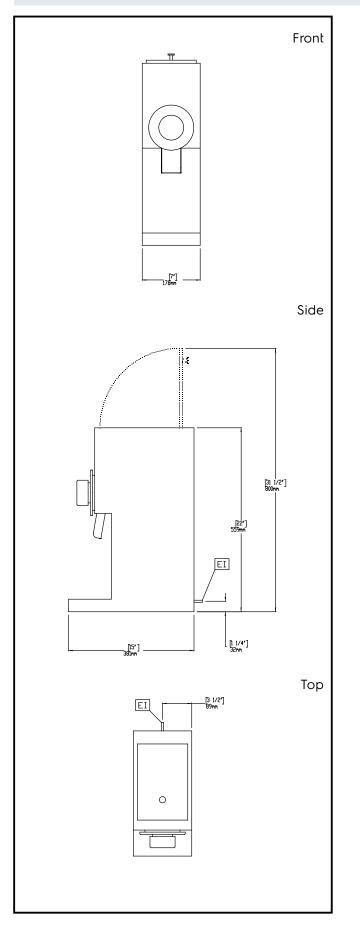

### Electric

| Supply voltage:        | 220-240 V/1N ph/50/60<br>Hz |
|------------------------|-----------------------------|
| Electrical power, max: | 1.8 kW                      |
| Key Information:       |                             |

18 kg 24 kg 700 mm 320 mm 470 mm 0.11 m<sup>3</sup>

#### Key Information:

| Net weight:      |  |
|------------------|--|
| Shipping weight: |  |
| Shipping height: |  |
| Shipping width:  |  |
| Shipping depth:  |  |
| Shipping volume: |  |